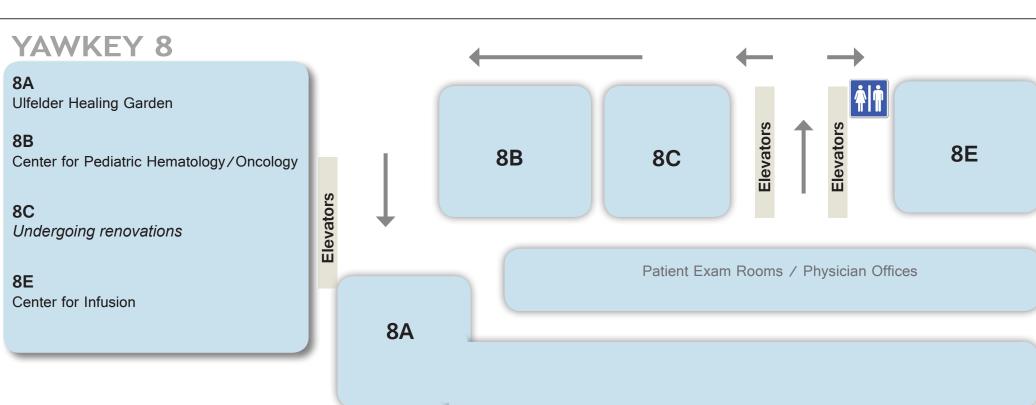

## YAWKEY BUILDING / FLOOR MAPS YAWKEY 7 Termeer Center for Targeted Therapies **7B** Elevators **Elevators** Center for Endocrine Tumors **7E** Center for Head & Neck Cancers **7B** Center for Hematology Elevators Center for Multiple Myeloma Center for Sarcoma Center for Thoracic Cancers Pain Clinic Palliative Care Program **7E** Bertucci Center for Genitourinary Cancers Patient Exam Rooms / Physician Offices **7A** Center for Image Guided Cancer Therapy Center for Melanoma Gosnell Center for Gastrointestinal Cancers Gosnell Clinic for Hepatobiliary Cancers YAWKEY 8