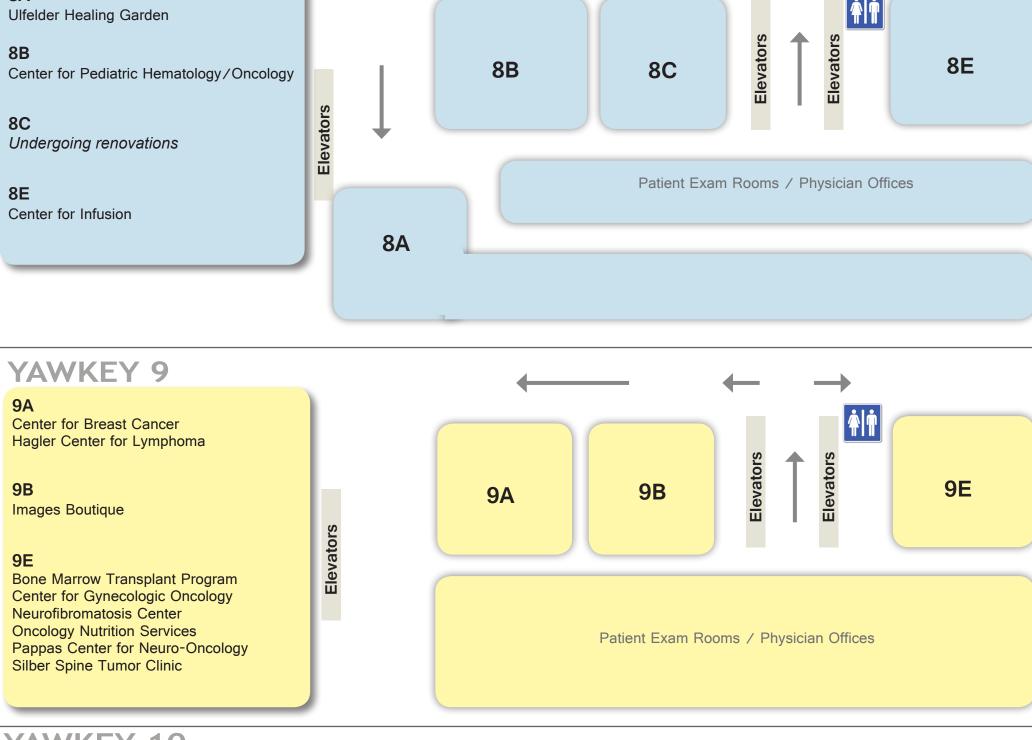

## YAWKEY BUILDING / FLOOR MAPS YAWKEY 7 Termeer Center for Targeted Therapies **7B** Elevators **Elevators** Center for Endocrine Tumors **7E** Center for Head & Neck Cancers **7B** Center for Hematology Elevators Center for Multiple Myeloma Center for Sarcoma Center for Thoracic Cancers Pain Clinic Palliative Care Program **7E** Bertucci Center for Genitourinary Cancers Patient Exam Rooms / Physician Offices **7A** Center for Image Guided Cancer Therapy Center for Melanoma Gosnell Center for Gastrointestinal Cancers Gosnell Clinic for Hepatobiliary Cancers YAWKEY 8