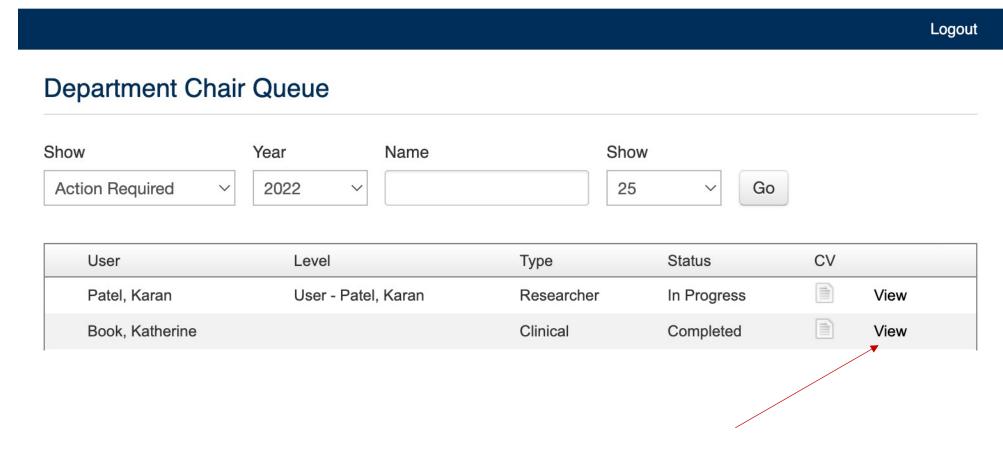

in using MGB credentials:

https://ecor.mgh. harvard.edu/Mgh SelfEvaluation/Lo gin.aspx

| Login                         |                    |  |  |
|-------------------------------|--------------------|--|--|
| Please use your Partners cred | lentials to login. |  |  |
| Username                      |                    |  |  |
| Password                      |                    |  |  |
|                               |                    |  |  |

Login





Click "Go to My Evaluation" to complete your own ACC form.

Click here for instructions on how to complete your form







The "Action Required" queue will default to show those faculty whose forms are complete and have been submitted to you for review







Click on "View" for the faculty member who's form you'd like to review







Logout

### Evaluation AY 2021 - 2022

Create PDF Return To Queue

**Username:** 

Formal Name:

**HMS Rank:** 

Department: CFD

Division: CFD

Employee #:

**Effort Distribution:** 

1. On average, how do you allocate your time (1.0 FTE):

Book, Katherine

Patient Care\*

Teaching\*

Research\*

Administrative/Committee work\*

0.2

0.6

0.5

0.4

Other\*

0.7

Are you considering a career transition, such as retirement?

2. On average, how many hours do you spend working per week? (dropdown in 5hr increments, 30+) \*

30+

3. On average, how do you allocate your time (Customizable per Dept.):

MGH Main Campus\*

BWH Main Campus\*

BWH Faulkner\*

**MGH Cancer Center\*** 

0.6

0.0

0.0

0.0 MGH Dermpath\* 0.4 MGH Simches\*

MGH Comm Hth Ctr\*

0.0

Southern NH Med Center Other Loc