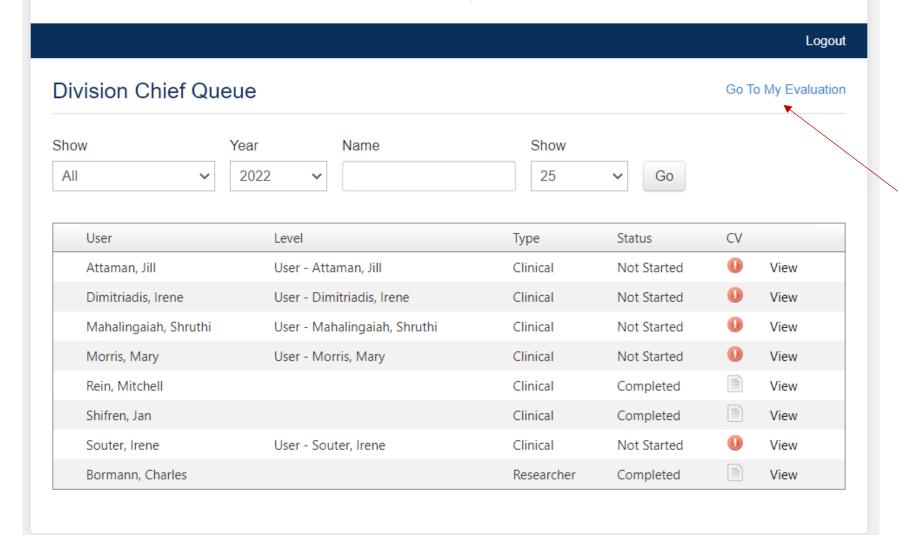

Login

Click "Go to My Evaluation" to complete your own ACC form.

Click here for instructions on how to complete your form

The "Action Required" queue will default to show those faculty whose forms are complete and have been submitted to you for review

Click on "View" for the faculty member who's form you'd like to review

Logout