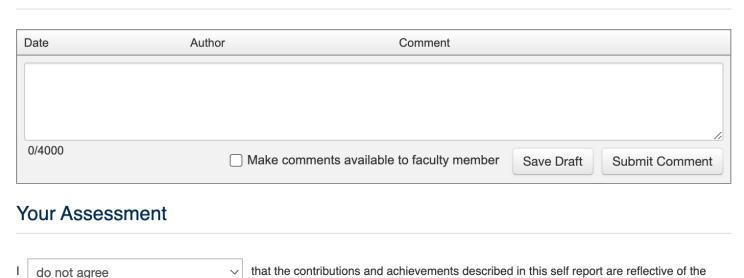

Please review and

scroll to the bottom

to input comments.

the faculty's

Input your comments in the box here and submit. Choose 1 of 2 options in the Dropdown:

- Choose "agree" and submit if the contributions and achievements described in this self report are reflective of the faculty member's contributions and achievements.
- Choose "do not agree" if not, include an explanation, and submit to return the form back to the faculty member for revisions.

### **Reviewer Comments**

faculty member's contributions and achievements.

When 'do not agree' is selected, an explanation must be entered in the box below.