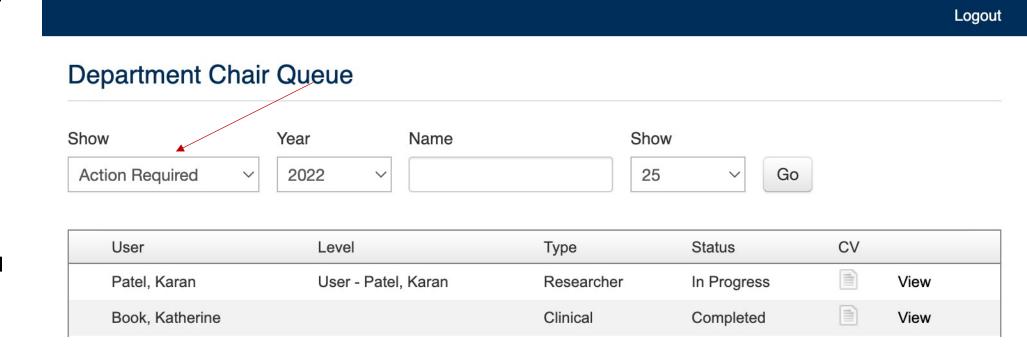

Login

Click "Go to My Evaluation" to complete your own ACC form.

Click here for instructions on how to complete your form

The "Action Required" queue will default to show those faculty whose forms are complete and have been submitted to you for review

Click on "View" for the faculty member who's form you'd like to review

Logout