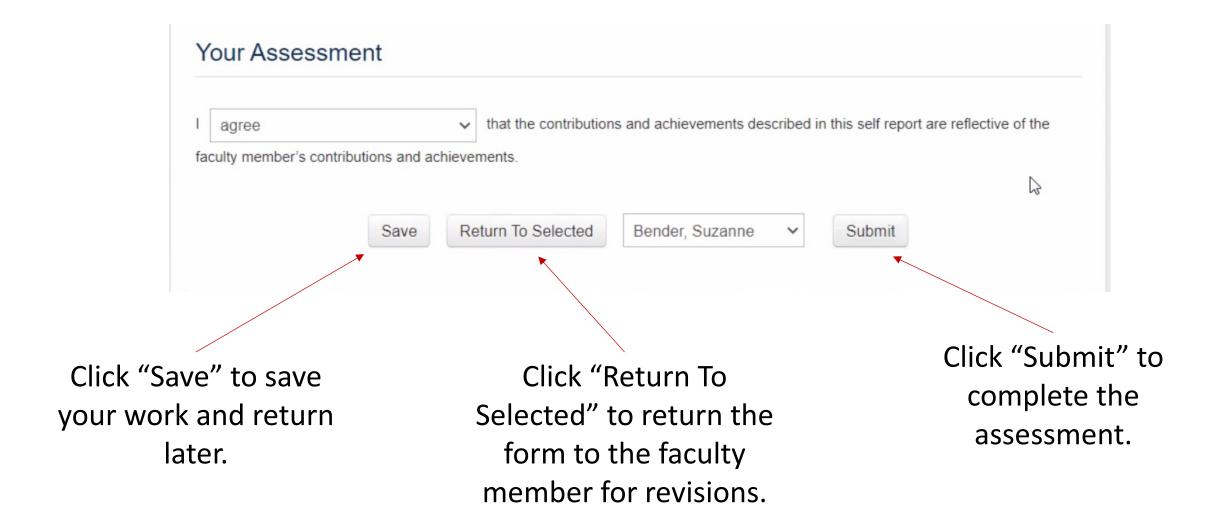

Please review and

scroll to the bottom

to input comments.

the faculty's

Input your comments in the box here and submit. Choose 1 of 2 options in the Dropdown:

- Choose "agree" and submit if the contributions and achievements described in this self report are reflective of the faculty member's contributions and achievements.
- Choose "do not agree" if not, include an explanation, and submit to return the form back to the faculty member for revisions.

### **Reviewer Comments**

faculty member's contributions and achievements.

When 'do not agree' is selected, an explanation must be entered in the box below.