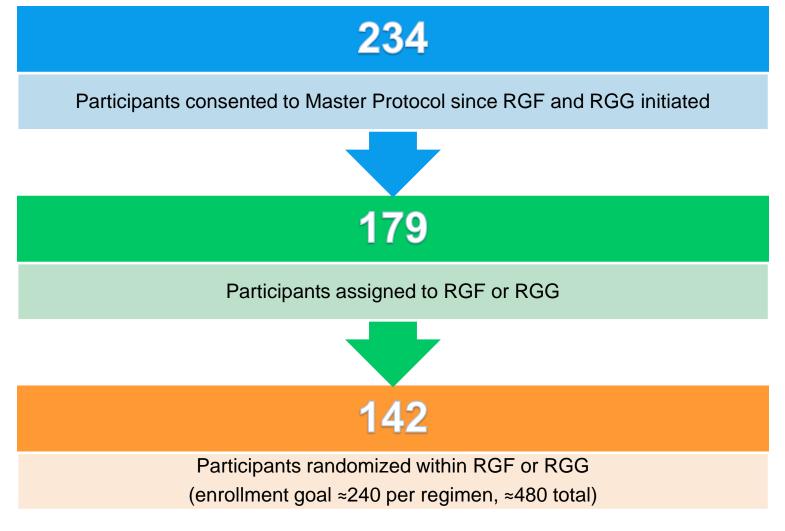

## Enrollment Update: Regimen F and Regimen G

### Thank You

for your partnership in ALS research

(as of 8/3/23)