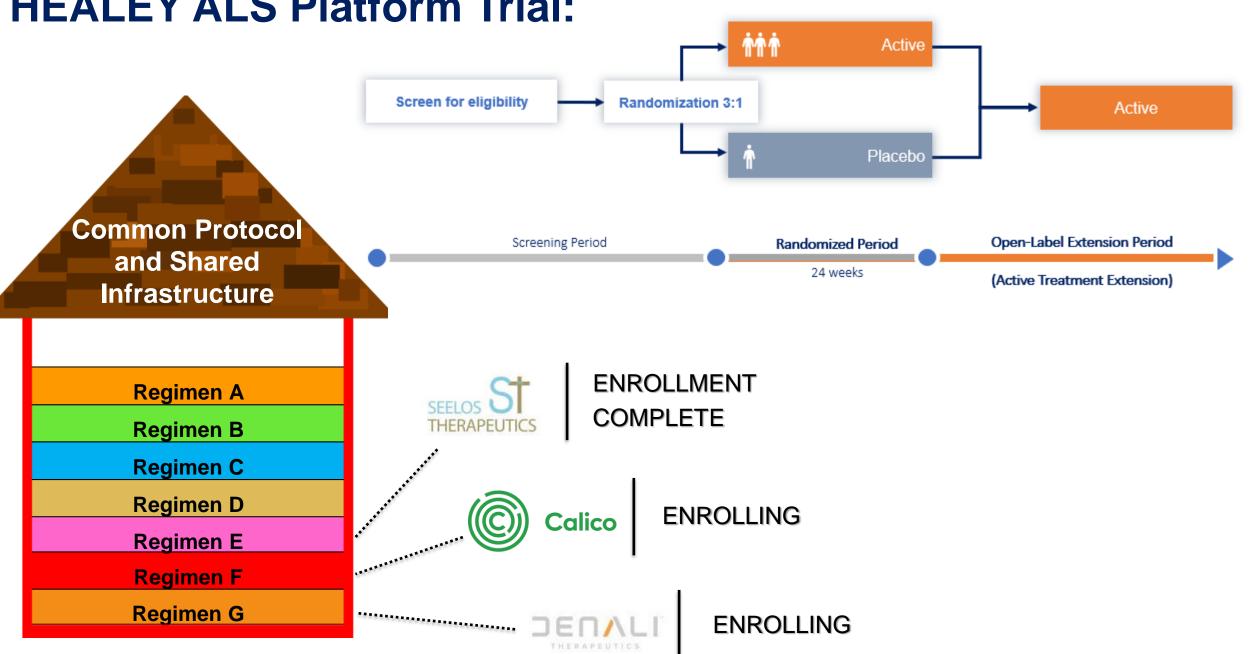

### **HEALEY ALS Platform Trial:**

## Enrollment Update: Regimen F and Regimen G