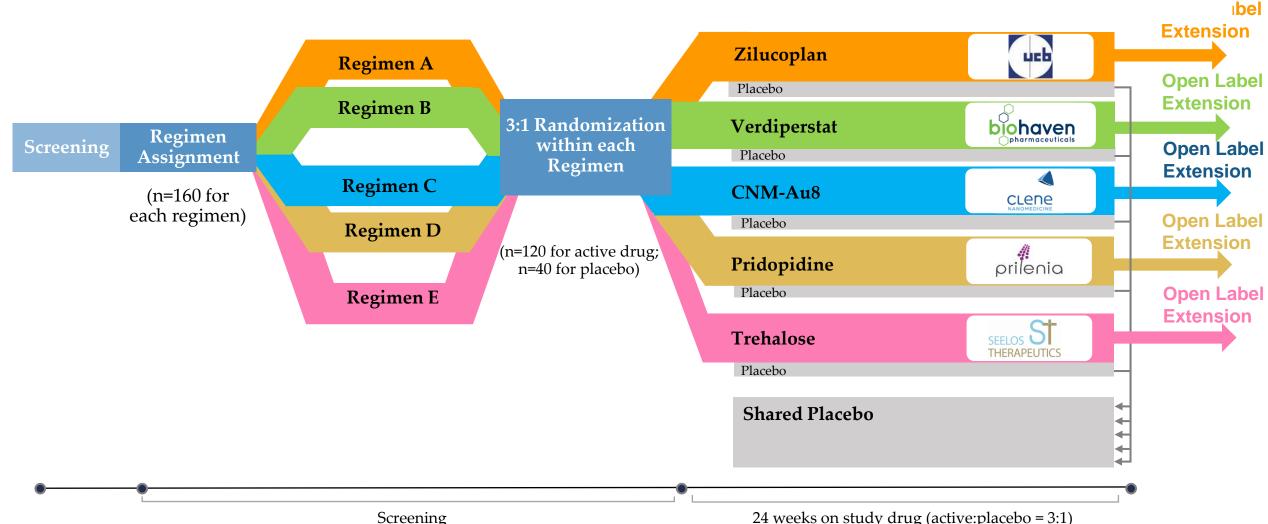

Regimen D

Regimen E

Regimen F

Regimen G

# Regimen F

PRESS RELEASE · 5 MINUTE READ · JUL | 12 | 2022

Investigational drug ABBV-CLS-7262 initiates design phase for entry into the HEALEY ALS Platform Trial

ABBV-CLS-7262 targets eIF2B, a key regulator of the integrated stress response (ISR). In neurons exposed to cellular stressors, inhibition of the ISR by ABBV-CLS-7262 restores protein synthesis and dissolves pre-formed TDP-43 containing stress granules. This effect of ABBV-CLS-7262 is of clinical interest because TDP-43 containing stress granules are thought to lead to TDP-43 inclusions, a hallmark of ALS pathology.

# Regimen G

PRESS RELEASE · DEC | 5 | 2022

Healey & AMG Center for ALS announces new drug regimen for testing DNL343 in HEALEY ALS Platform Trial

- DNL343 is being developed by Denali Therapeutics.
- It targets eIF2B, a key regulator of the integrated stress response, to restore protein synthesis and dissolve pre-formed TDP-43 containing stress granules which are thought to lead to TDP-43 inclusions, a hallmark of ALS pathology.