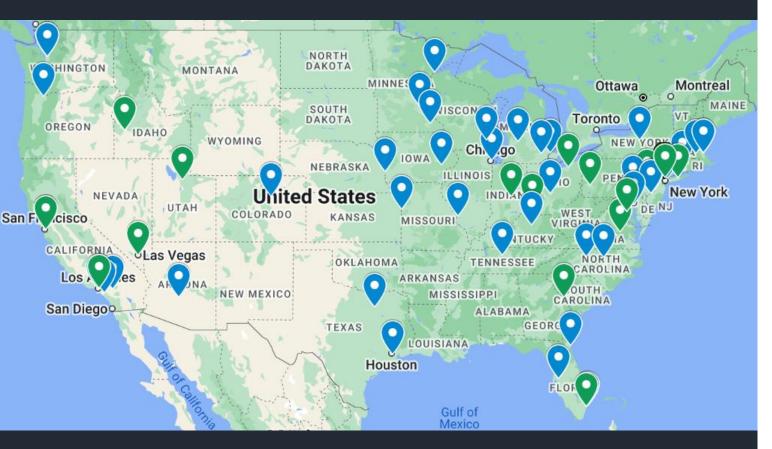

### 60 Sites Currently Activated for Regimen E

### (as of 12/15/22)

Sites in blue participated in previous regimens. Sites in green (underlined to the side) are new additions to the Platform Trial!

V UPMC Lehigh Valley Health Network  $\mathbf{V}$ Indiana University Mass General Hospital  $\mathbf{V}$ Augusta University University of Kansas V University of Utah University of Marvland V Holy Cross Hospital California Pacific Medical Center  $\mathbf{V}$ Penn State Hershey Northwestern University V University of CA, Irvine Virginia Commonwealth University V Cedars Sinai Medical Center University of Nebraska V University of Pennsylvania Washington University N Nova Southeastern University Wake Forest University V Johns Hopkins University Hospital for Special Care V Columbia University Saint Alphonsus Regional  $\mathbf{\nabla}$ Stony Brook University University of Massachusetts V Kaiser, Los Angeles Duke University V **Cleveland Clinic** Barrow Neurological Institute Medical College of Wisconsin V Georgetown University  $\mathbf{\nabla}$ University of Michigan Texas Neurology V Las Vegas Clinic Beth Israel Deaconess Medical Center V George Washington University SUNY Upstate Mavo Clinic Florida V Spectrum Health V University of Kentucky Henry Ford Hospital Houston Methodist  $\mathbf{V}$ Essentia Health  $\mathbf{\nabla}$ Hackensack University University of Southern California University of South Florida University of Colorado Site Map & Contacts: Providence Brain and Spine University of Minnesota Loma Linda University University of Iowa Swedish Medical Center Ohio State University

https://bit.lv/3g2NZr5

- University of Cincinnati  $\mathbf{\nabla}$ Thomas Jefferson University
- V UC San Francisco
- $\mathbf{\nabla}$ Mayo Rochester

V

 $\mathbf{\nabla}$ 

 $\mathbf{\nabla}$ 

V

V

V