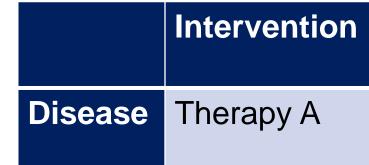

### **Traditional**

# Platform

|  |         | Intervention |           |           |
|--|---------|--------------|-----------|-----------|
|  | Disease | Therapy A    | Therapy B | Therapy C |