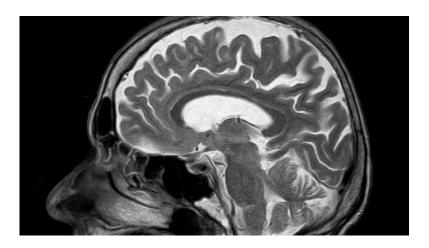

## Assessment of Portable Magnetic Resonance Imaging

The Neurological Clinical Research Institute is currently recruiting participants with **dementia**.

Participants will receive a MRI scan lasting about 25 minutes at Massachusetts General Hospital. Participants are paid \$80.