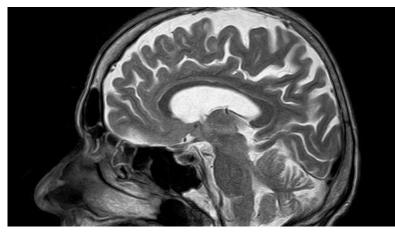

## Assessment of Portable Magnetic Resonance Imaging

The Neurological Clinical Research Institute is currently recruiting participants who have had a **stroke**.

Participants will receive a MRI scan lasting about 25 minutes at Massachusetts General Hospital. Participants are paid \$80.