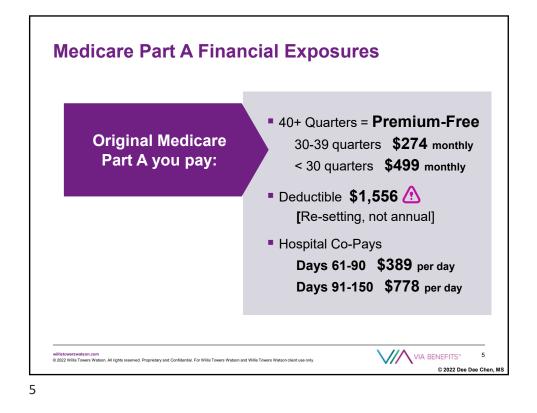

## Retirement Nuts and Bolts **"Medicare Basics"**

presentation by Dee Dee Chen













٦

| Your premiu                   | n will change based on ir      | ncome as follows: |  |  |
|-------------------------------|--------------------------------|-------------------|--|--|
| Your annual income            | Your monthly premium           |                   |  |  |
| Individuals                   | Couples                        | in 2022           |  |  |
| Equal to or below<br>\$91,000 | Equal to or below<br>\$182,000 | \$170.10          |  |  |
| \$91,001 -\$114,000           | \$182,001 - \$228,000          | \$238.10          |  |  |
| \$114,001 – \$142,000         | \$228,001 - \$284,000          | \$340.20          |  |  |
| \$142,001 – \$170,000         | \$284,001 - \$340,000          | \$442.30          |  |  |
| \$170,001 – \$499,999         | \$340,001 – \$7