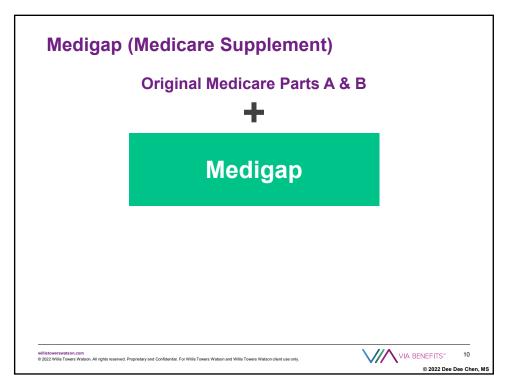

--------------------|-------------------|--|--|
| Your annual income            | Your monthly premium           |                   |  |  |
| Individuals                   | Couples                        | in 2022           |  |  |
| Equal to or below<br>\$91,000 | Equal to or below<br>\$182,000 | \$170.10          |  |  |
| \$91,001 -\$114,000           | \$182,001 - \$228,000          | \$238.10          |  |  |
| \$114,001 – \$142,000         | \$228,001 - \$284,000          | \$340.20          |  |  |
| \$142,001 – \$170,000         | \$284,001 - \$340,000          | \$442.30          |  |  |
| \$170,001 – \$499,999         | \$340,001 – \$749,999          | \$544.30          |  |  |
| \$500,000 and above           | \$750,000 and above            | \$578.30          |  |  |

7







| Medigap Benefits                                                                                                        | Medigap Plans                |                           |                           |  |  |
|-------------------------------------------------------------------------------------------------------------------------|------------------------------|---------------------------|---------------------------|--|--|
|                                                                                                                         | Core Plan                    | Supplement 1              | Supplement 1A             |  |  |
| Basic benefits                                                                                                          | Yes