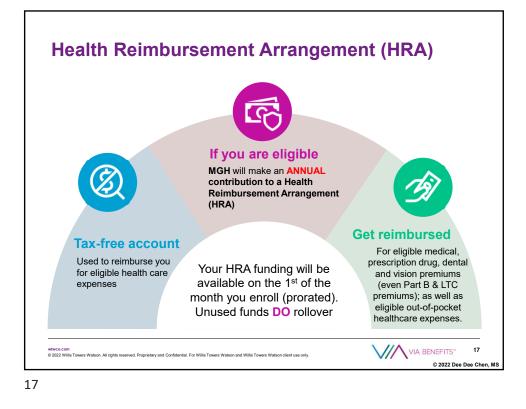

|         |            |          |      |                | 100%                           |
| Foreign travel emergency<br>(up to plan limits)     |                        |           | 80%       | 80%                            |         |            | 80%      | 80%  | 80%            | 80%                            |
|                                                     | xcess Charges States - |           |           | Out-of-Pocket<br>limit in 2022 |         |            |          |      |                |                                |
|                                                     |                        |           | PA, RI, V | /Т                             | \$6,620 | \$3,310    |          |      |                |                                |



13





15