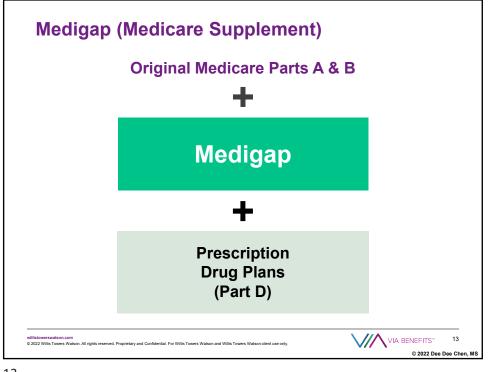

|         |            |          |      |                | 100%                           |
| Foreign travel emergency<br>(up to plan limits)     |                        |           | 80%       | 80%                            |         |            | 80%      | 80%  | 80%            | 80%                            |
|                                                     | xcess Charges States - |           |           | Out-of-Pocket<br>limit in 2022 |         |            |          |      |                |                                |
|                                                     |                        |           | PA, RI, V | /Т                             | \$6,620 | \$3,310    |          |      |                |                                |



13





15