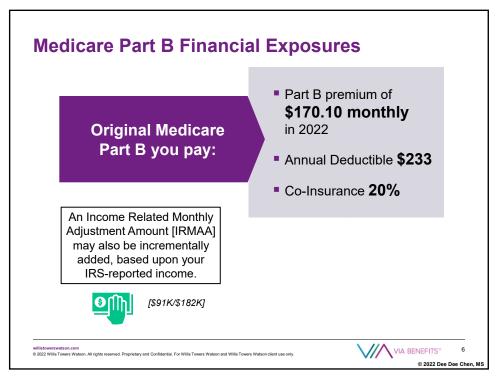

## Retirement Nuts and Bolts **"Medicare Basics"**

presentation by Dee Dee Chen

٦

| Your premiu                   | n will change based on ir      | ncome as follows: |  |  |
|-------------------------------|--------------------------------|-------------------|--|--|
| Your annual income            | Your monthly premium           |                   |  |  |
| Individuals                   | Couples                        | in 2022           |  |  |
| Equal to or below<br>\$91,000 | Equal to or below<br>\$182,000 | \$170.10          |  |  |
| \$91,001 -\$114,000           | \$182,001 - \$228,000          | \$238.10          |  |  |
| \$114,001 – \$142,000         | \$228,001 - \$284,000          | \$340.20          |  |  |
| \$142,001 – \$170,000         | \$284,001 - \$340,000          | \$442.30          |  |  |
| \$170,001 – \$499,999         | \$340,001 – \$749,999          | \$544.30          |  |  |
| \$500,000 and above           | \$750,000 and above            | \$578.30          |  |  |