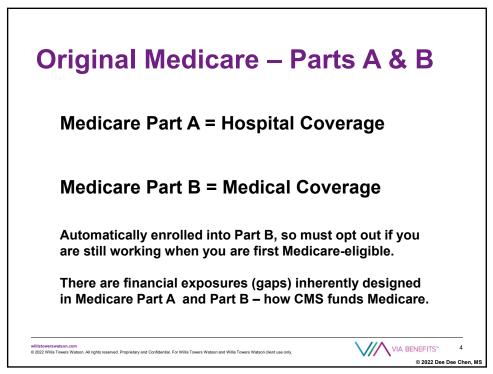

## Retirement Nuts and Bolts **"Medicare Basics"**

presentation by Dee Dee Chen













٦

| Your premiu                   | n will change based on ir      | ncome as follows: |  |  |
|-------------------------------|--------------------------------|-------------------|--|--|
| Your annual income            | Your monthly premium           |                   |  |  |
| Individuals                   | Couples                        | in 2022           |  |  |
| Equal to or below<br>\$91,000 | Equal to or below<br>\$182,000 | \$170.10          |  |  |
| \$91,001 -\$114,000           | \$182,001 - \$228,000          | \$238.10          |  |  |
| \$114,001 – \$142,000         | \$228,001 - \$284,000          | \$340.20          |  |  |
| \$142,001 – \$170,000         | \$284,001 - \$340,000          | \$442.30          |  |  |
| \$170,001 – \$499,999         | \$340,001 – \