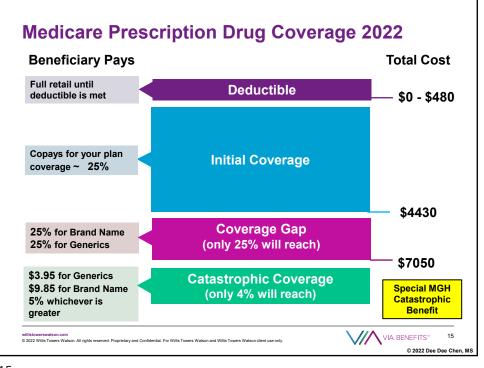

|         |            |          |      |                | 100%                           |
| Foreign travel emergency<br>(up to plan limits)     |                        |           | 80%       | 80%                            |         |            | 80%      | 80%  | 80%            | 80%                            |
|                                                     | xcess Charges States - |           |           | Out-of-Pocket<br>limit in 2022 |         |            |          |      |                |                                |
|                                                     |                        |           | PA, RI, V | /Т                             | \$6,620 | \$3,310    |          |      |                |                                |



13





15