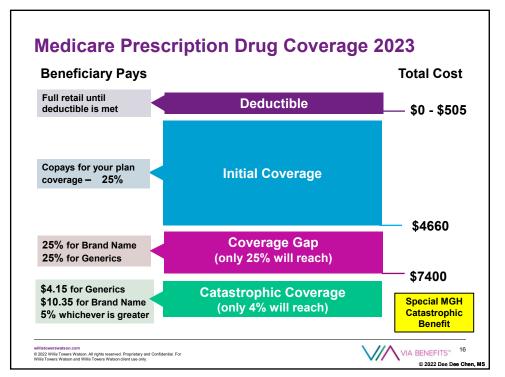

|         |            |          |      |                | 100%                           |
| Foreign travel emergency<br>(up to plan limits)     |                        |           | 80%       | 80%                            |         |            | 80%      | 80%  | 80%            | 80%                            |
|                                                     | xcess Charges States - |           |           | Out-of-Pocket<br>limit in 2022 |         |            |          |      |                |                                |
|                                                     |                        |           | PA, RI, V | /Т                             | \$6,620 | \$3,310    |          |      |                |                                |



13





15