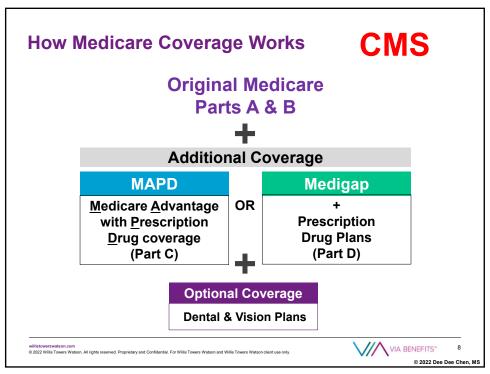

------------------------|-------------------|--|--|
| Your annual income            | Your monthly premium           |                   |  |  |
| Individuals                   | Couples                        | in 2022           |  |  |
| Equal to or below<br>\$91,000 | Equal to or below<br>\$182,000 | \$170.10          |  |  |
| \$91,001 -\$114,000           | \$182,001 - \$228,000          | \$238.10          |  |  |
| \$114,001 – \$142,000         | \$228,001 - \$284,000          | \$340.20          |  |  |
| \$142,001 – \$170,000         | \$284,001 - \$340,000          | \$442.30          |  |  |
| \$170,001 – \$499,999         | \$340,001 – \$749,999          | \$544.30          |  |  |
| \$500,000 and above           | \$750,000 and above            | \$578.30          |  |  |

7







| Medigap Benefits                                                                                                        | Medigap Plans                |                           |                           |  |  |
|-------------------------------------------------------------------------------------------------------------------------|------------------------------|---------------------------|---------------------------|--|--|
|                                                                                                                         | Core Plan                    | Supplement 1              | Supplement 1A             |  |  |
| Basic benefits                                                                                                          | Yes