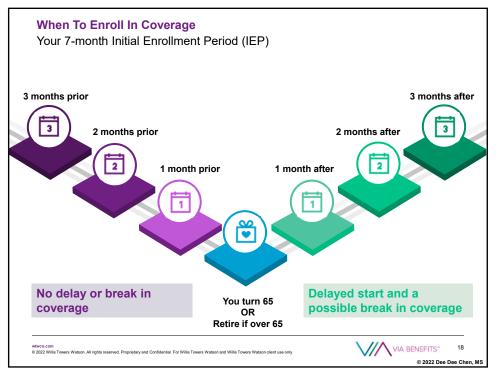

|         |            |          |      |                | 100%                           |
| Foreign travel emergency<br>(up to plan limits)     |                        |           | 80%       | 80%                            |         |            | 80%      | 80%  | 80%            | 80%                            |
|                                                     | xcess Charges States - |           |           | Out-of-Pocket<br>limit in 2022 |         |            |          |      |                |                                |
|                                                     |                        |           | PA, RI, V | /Т                             | \$6,620 | \$3,310    |          |      |                |                                |



13





15