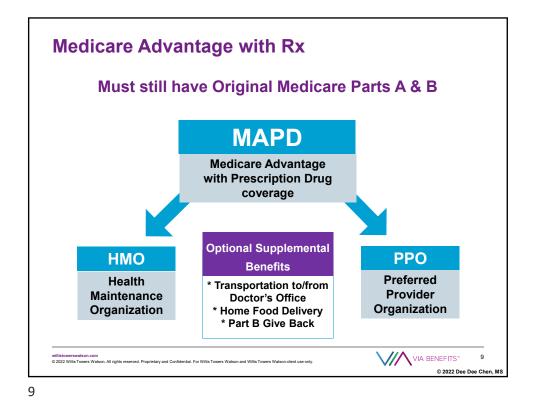

----------------------|-------------------|--|--|
| Your annual income            | Your monthly premium           |                   |  |  |
| Individuals                   | Couples                        | in 2022           |  |  |
| Equal to or below<br>\$91,000 | Equal to or below<br>\$182,000 | \$170.10          |  |  |
| \$91,001 -\$114,000           | \$182,001 - \$228,000          | \$238.10          |  |  |
| \$114,001 – \$142,000         | \$228,001 - \$284,000          | \$340.20          |  |  |
| \$142,001 – \$170,000         | \$284,001 - \$340,000          | \$442.30          |  |  |
| \$170,001 – \$499,999         | \$340,001 – \$749,999          | \$544.30          |  |  |
| \$500,000 and above           | \$750,000 and above            | \$578.30          |  |  |

7







| Medigap Benefits                                                                                                        | Medigap Plans                |                           |                           |  |  |
|-------------------------------------------------------------------------------------------------------------------------|------------------------------|---------------------------|---------------------------|--|--|
|                                                                                                                         | Core Plan                    | Supplement 1              | Supplement 1A             |  |  |
| Basic benefits                                                                                                          | Yes