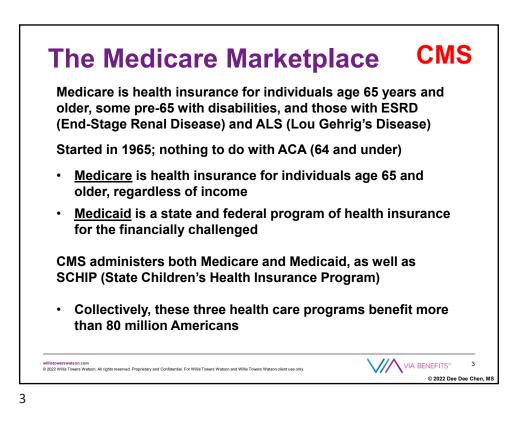

## Retirement Nuts and Bolts **"Medicare Basics"**

presentation by Dee Dee Chen













٦

| Your premiu                   | n will change based on ir      | ncome as follows: |  |  |
|-------------------------------|--------------------------------|-------------------|--|--|
| Your annual income            | Your monthly premium           |                   |  |  |
| Individuals                   | Couples                        | in 2022           |  |  |
| Equal to or below<br>\$91,000 | Equal to or below<br>\$182,000 | \$170.10          |  |  |
| \$91,001 -\$114,000           | \$182,001 - \$228,000          | \$238.10          |  |  |
| \$114,001 – \$142,000         | \$228,001 - \$284,000          | \$340.20          |  |  |
| \$142,001 – \$170,000         | \$284,001 - \$340,000          | \$442.30          |  |  |
| \$170,001 – \$499,999         | \$340,001 –